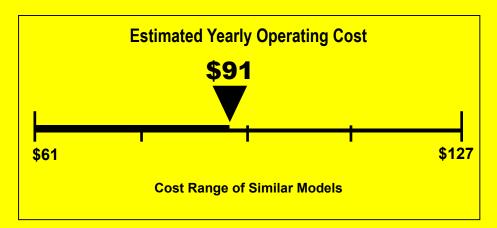

## Your cost will depend on your utility rates and use.

- Cost range based only on models of similar capacity without reverse cycle and without louvered sides.
- Estimated operating cost based on a 2007 national average electricity cost of 10.65 cents per kWh.
- For more information, visit www.ftc.gov/appliances.